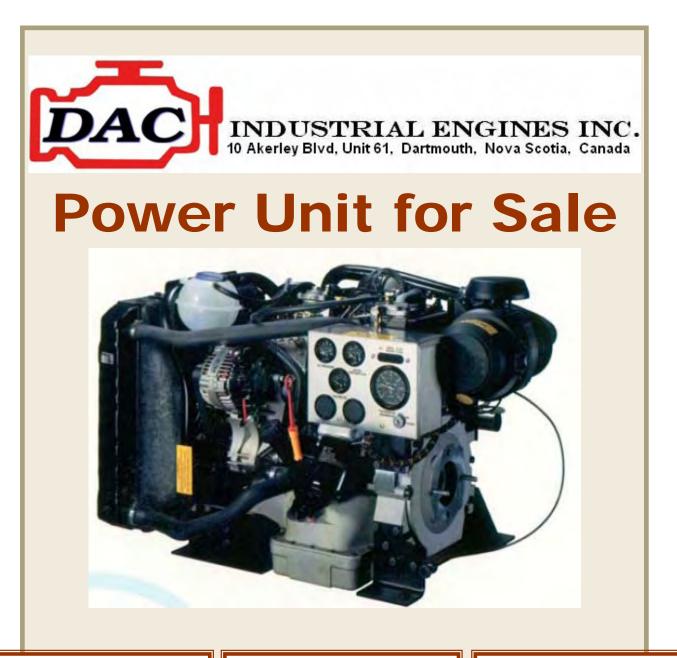

### Features and Facts

- Liquid Cooled Volkswagen Diesel Naturally Aspirated Power Unit.
- ✤ 58 Hp @ 4000 Rpm
- ✤ 50 Hp @ 3000 Rpm

### \* Power Unit Includes:

- Radiator, Suction Fan, Fan Guard and Fan Shroud.
- Mechanical Governor.
- 12v Starter Motor and 90 Amp Alternator
- 16 litre Long run Oil Sump

## Features Cont....

- Engine Mounted Control Panel with Shutdowns ( temperature and Oil pressure), Key switch, Tachometer with hour meter, Oil Pressure and Engine Temperature Gauges, Voltmeter, and Indicator Lamps for "Alternator", "Check Engine" (Oil Pressure, Engine Temp), and "GlowPlug".
- ✤ 6-foot long throttle cable
- ✤ Heavy Duty Air Filter

# Features Cont....

- ✤ Side Mount Oil Fill
- Exhaust pipe and muffler
- Hydraulic pump adaptor housing to suit (but not included) SAE "B", 2-Bolt Pump with 13-tooth Spline Shaft.